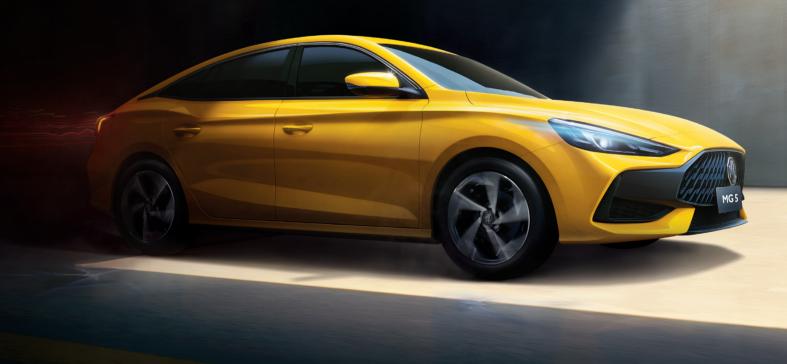

# Second glances, guaranteed

Command attention wherever the road takes you with the sporty British fastback coupe style sedan.

## Where wheels and road become one

Function that follows form. The large wheelbase of the MG5 doesn't just give it its sporty look, but also elevates driving stability and pleasure.

Large Wheelbase of **2680**mm